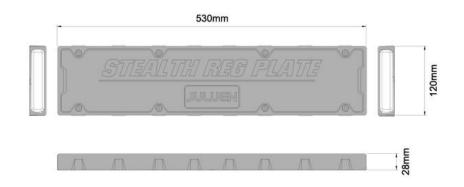

## Specifications

- Operation Voltage: 12-24VDC (1.2A/2.4A) > Fuse Rating: 3A
- RMS Rated Power: 14.4W
- 2 x 6 high performance Blue LEDs >
- Transparent lens >
- 31 flash patterns >
- With mounting kit > >
- Weight: 1kg
- Working temperature: -20°C to +60°C >