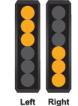

## Characterize

> Synchronization capabilities: Up to 15 units

Simultaneous Alternating CrissCross Split

- Reverse Polarity and Load Dump Protection >
- Weather and shock resistant >
- IP67 >
- ECE R65 Class 2

## Specifications

- Operation Voltage: 12-24VDC (1.2A/2.4A) > Fuse Rating: 3A
- RMS Rated Power: 14.4W
- 2 x 6 high performance Blue LEDs >
- Transparent lens >
- 31 flash patterns >
- With mounting kit > >
- Weight: 1kg
- Working temperature: -20°C to +60°C >